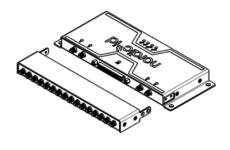

## **NORDIC ID MUX16**

Nordic ID MUX16 extends the RFID reading zones of the Nordic ID FR22, from 4 to 16. Nordic ID MUX16 is fully integrable with Nordic ID FR22 working as one piece without any additional cables.

## **PRODUCT HIGHLIGHTS**

- Very low losses providing better overall efficiency.
- Unique power + data interface over coax.
- LEDs to indicate enabled antennas.
- Fully integrable with Nordic ID FR22.
- Ready to use with NUR API.