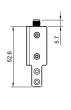

| RF FEATURES            |                                                                     |
|------------------------|---------------------------------------------------------------------|
| Frequency band         | Wide band 865 MHz - 928 MHz                                         |
| RF ports               | 16 pcs                                                              |
| Connector type         | RP-SMA                                                              |
| Maximum insertion loss | 1 dB                                                                |
| POWER AND DATA O       | VER COAX                                                            |
| Voltage levels         | 3V - 6V                                                             |
| Maximum output current | 1mA                                                                 |
| Number of states       | 4 pcs                                                               |
| SIZE AND WEIGHT        |                                                                     |
| Dimensions             | (W) 179.2 x (L) 52.6 x (H) 17.6 mm / (W) 7.05 x (L) 2.07 x 0.7 inch |
| Weight                 | 260 gr / 9.17 oz                                                    |
| ENVIRONMENT            |                                                                     |
| Operating Temparature  | -20°C to 55°C (-4°F to 130°F)                                       |
| Storage Temperature    | -40°C to 85°C (-40°F to 185°F)                                      |
| Environmental Sealing  | IP20                                                                |
|                        |                                                                     |