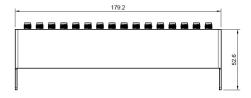

| RF FEATURES            |                                                                     |
|------------------------|---------------------------------------------------------------------|
| Frequency band         | Wide band 865 MHz - 928 MHz                                         |
| RF ports               | 16 pcs                                                              |
| Connector type         | RP-SMA                                                              |
| Maximum insertion loss | 1 dB                                                                |
| POWER AND DATA O       | VER COAX                                                            |
| Voltage levels         | 3V - 6V                                                             |
| Maximum output current | 1mA                                                                 |
| Number of states       | 4 pcs                                                               |
| SIZE AND WEIGHT        |                                                                     |
| Dimensions             | (W) 179.2 x (L) 52.6 x (H) 17.6 mm / (W) 7.05 x (L) 2.07 x 0.7 inch |
| Weight                 | 260 gr / 9.17 oz                                                    |
| ENVIRONMENT            |                                                                     |
| Operating Temparature  | -20°C to 55°C (-4°F to 130°F)                                       |
| Storage Temperature    | -40°C to 85°C (-40°F to 185°F)                                      |
| Environmental Sealing  | IP20                                                                |
|                        |                                                                     |