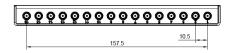

| RF FEATURES            |                                                                     |
|------------------------|---------------------------------------------------------------------|
| Frequency band         | Wide band 865 MHz - 928 MHz                                         |
| RF ports               | 16 pcs                                                              |
| Connector type         | RP-SMA                                                              |
| Maximum insertion loss | 1 dB                                                                |
| POWER AND DATA O       | VER COAX                                                            |
| Voltage levels         | 3V - 6V                                                             |
| Maximum output current | 1mA                                                                 |
| Number of states       | 4 pcs                                                               |
| SIZE AND WEIGHT        |                                                                     |
| Dimensions             | (W) 179.2 x (L) 52.6 x (H) 17.6 mm / (W) 7.05 x (L) 2.07 x 0.7 inch |
| Weight                 | 260 gr / 9.17 oz                                                    |
| ENVIRONMENT            |                                                                     |
| Operating Temparature  | -20°C to 55°C (-4°F to 130°F)                                       |
| Storage Temperature    | -40°C to 85°C (-40°F to 185°F)                                      |
| Environmental Sealing  | IP20                                                                |
|                        |                                                                     |